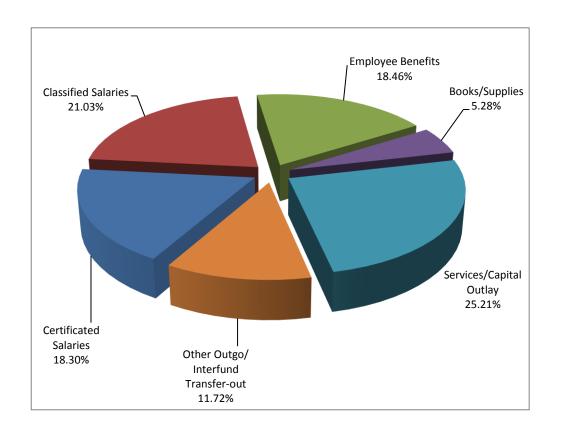

# County School Service Fund Combined Unrestricted and Restricted Expenditures 2020-21 – First Interim (in millions)

### REVENUE, EXPENDITURES & CHANGES IN FUND BALANCE 2020-21 FIRST INTERIM BUDGET

|    |                                                   | opted Budget          |      | irst Interim          |    | Increase/                 |
|----|---------------------------------------------------|-----------------------|------|-----------------------|----|---------------------------|
|    |                                                   | <br>07/01/2020<br>(A) | Buug | get 10/31/2020<br>(B) |    | (Decrease)<br>(C = B - A) |
| Δ١ | REVENUES                                          | (A)                   |      | (B)                   |    | (C - B - A)               |
| Α) | LCFF Sources                                      | \$76,882,015          | \$   | 77,237,973            | \$ | 355,958                   |
|    | Federal Revenues                                  | 420,280               | Ţ    | 420,280               | Ţ  | 333,330                   |
|    | Other State Revenues                              | 688,891               |      | 705,793               |    | 16,902                    |
|    | Local Revenues                                    | 9,057,728             |      | 10,399,299            |    | 1,341,571                 |
|    | TOTAL REVENUES                                    | 87,048,914            |      | 88,763,345            |    | 1,714,431                 |
| B) | EXPENDITURES                                      |                       |      |                       |    |                           |
| ,  | Certificated Salaries                             | 12,935,537            |      | 13,254,792            |    | 319,255                   |
|    | Classified Salaries                               | 28,141,509            |      | 28,532,647            |    | 391,138                   |
|    | Employee Benefits                                 | 15,476,948            |      | 15,454,428            |    | (22,520)                  |
|    | Books and Supplies                                | 3,480,891             |      | 3,005,486             |    | (475,405)                 |
|    | Services and Operating Expenses                   | 11,995,611            |      | 15,360,261            |    | 3,364,650                 |
|    | Capital Outlay                                    | 5,381,238             |      | 6,681,968             |    | 1,300,730                 |
|    | Other Outgo                                       | 34,739,121            |      | 34,554,590            |    | (184,531)                 |
|    | Direct Support/Indirect Costs                     | (13,727,568)          |      | (15,230,382)          |    | (1,502,814)               |
|    | TOTAL EXPENDITURES                                | 98,423,287            |      | 101,613,790           |    | 3,190,503                 |
| C) | EXCESS (DEFICIENCY) OF REVENUES OVER EXPENDITURES |                       |      |                       |    |                           |
|    | BEFORE OTHER FINANCING SOURCES AND USES           | (11,374,373)          |      | (12,850,445)          |    | (1,476,072)               |
|    | DELONE OTHER THANGING SOURCES AND USES            | (11,574,575)          |      | (12,030,443)          |    | (1,470,072)               |
| D) | OTHER FINANCING SOURCES/USES                      |                       |      |                       |    |                           |
| ,  | Interfund Transfer Out                            | 984,000               |      | 984,000               |    | -                         |
|    | Contributions                                     | (751,649)             |      | (2,297,363)           |    | (1,545,714)               |
|    |                                                   |                       |      |                       |    |                           |
|    | TOTAL OTHER FINANCING SOURCES/USES                | (1,735,649)           |      | (3,281,363)           |    | (1,545,714)               |
| E) | NET INCREASE (DECREASE)                           |                       |      |                       |    |                           |
| •  | IN FUND BALANCE                                   | (13,110,022)          |      | (16,131,808)          |    | (3,021,786)               |
| F) | BEGINNING FUND BALANCE                            | 59,956,861            |      | 59,956,861            |    | -                         |
| G) | ENDING FUND BALANCE                               | \$<br>46,846,839      | \$   | 43,825,053            | \$ | (3,021,786)               |