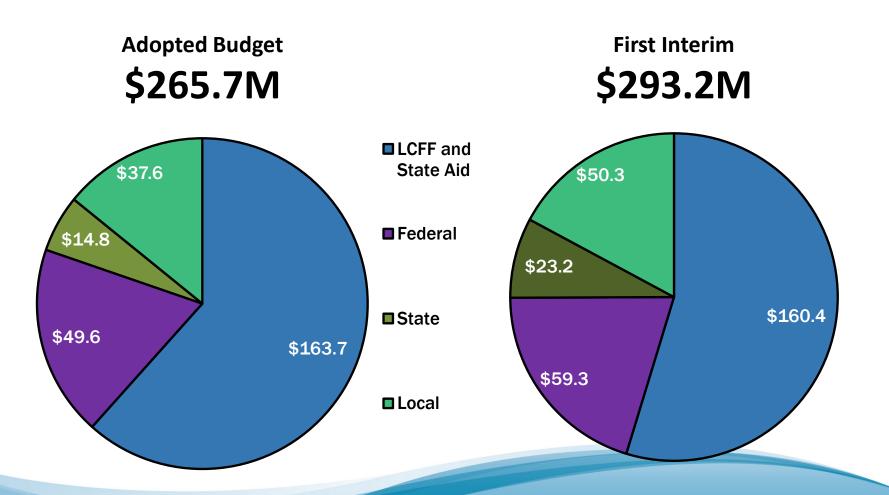

# County School Service Fund Combined Unrestricted and Restricted Revenues 2020-21 – First Interim (in millions)

# Significant Revenues Changes from Adopted Budget

| Description                                                                                                                                                             | Increase / (Decrease) |
|-------------------------------------------------------------------------------------------------------------------------------------------------------------------------|-----------------------|
| Decrease in LCCF Sources<br>(Special Education Program)                                                                                                                 | (\$3,345,813)         |
| Increase in Federal Revenue<br>(Coronavirus Aid, Relief, and Economic Security (CARES Act), Head<br>Start Program, carryover from 19-20)                                | \$9,687,880           |
| Increase in State Revenue<br>(CARES Act, Inclusive Early Education Expansion Grant (IEEEP),<br>Tobacco-Use Prevention Education (TUPE) Tier 2, carryover from<br>19-20) | \$8,454,026           |
| Increase in Other Local Revenues<br>(One-time grants from City of San Jose, County of Santa Clara and<br>First Five, carryover from 19-20)                              | \$12,744,229          |