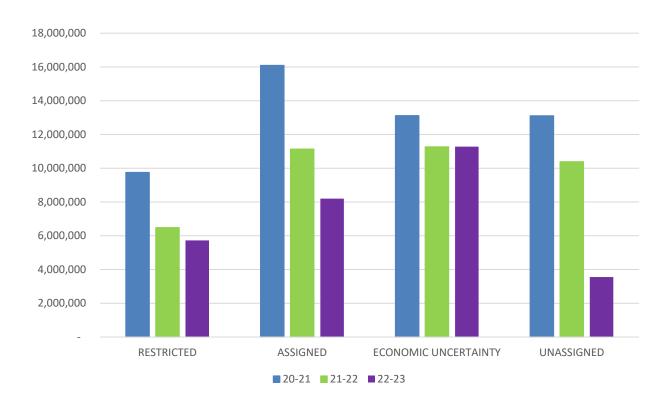

## County School Services Fund Multi-year Projection

The County School Service Fund (CSSF), which is the Santa Clara County Office of Education's main operating fund, is made up of unrestricted and restricted funds. Restricted funds are accounted separately because they are earmarked dollars and restricted for specific purposes. As of the First Interim, the SCCOE is projecting a total Ending Fund Balance of approximately \$52 million. Of this amount, \$13.1 million is for Economic Uncertainty (2% is mandated by the State and an additional 2% per Board Policy #3100). Another \$25.8 million is assigned for specific purposes. The remaining unassigned amount is approximately \$13.1 million.