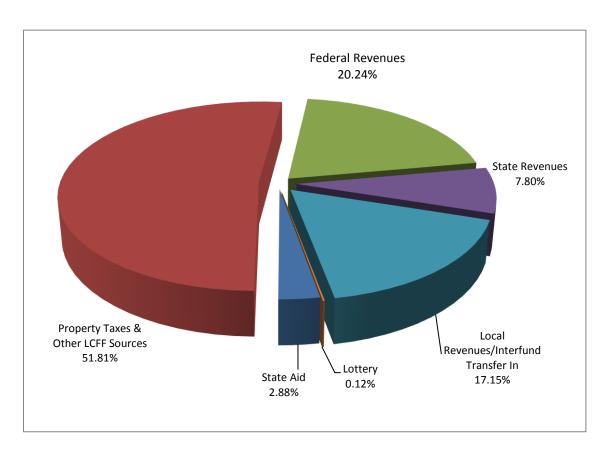

# County School Service Fund Combined Unrestricted and Restricted Revenues 2020-21 – First Interim (in millions)

|    |                                             |                | First Interim |              |
|----|---------------------------------------------|----------------|---------------|--------------|
|    |                                             | Adopted Budget | Budget        | Increase/    |
|    |                                             | 07/01/2020     | 10/31/2020    | (Decrease)   |
|    |                                             | (A)            | (B)           | (C = B - A)  |
| A) | LCFF SOURCES                                | (* 4)          | (5)           | (0 2)        |
| ,  | State Aid                                   | \$7,965,547    | \$ 8,443,093  | 477,546      |
|    | Education Protection Account (EPA)          | 117,400        | 106,490       | (10,910)     |
|    | Property Taxes                              | 179,940,129    | 179,829,451   | (110,678)    |
|    | LCFF Transfer to Special Education (SELPA)  | (111,141,061)  | (111,141,061) | -            |
|    | TOTAL LCFF SOURCES                          | 76,882,015     | 77,237,973    | 355,958      |
|    |                                             |                |               |              |
| B) | FEDERAL REVENUES                            |                |               |              |
|    | Medi-Cal Administrative Activities (MAA)    | 420,280        | 420,280       | -            |
|    | TOTAL FEDERAL REVENUES                      | 420,280        | 420,280       | -            |
|    |                                             |                |               |              |
| C) | STATE REVENUES                              |                |               |              |
|    | Mandated Cost Block Grant & Reimbursement   | 354,542        | 355,218       | 676          |
|    | State Lottery Revenue                       | 251,349        | 267,575       | 16,226       |
|    | All Other State Revenue                     | 83,000         | 83,000        | -            |
|    | TOTAL STATE REVENUES                        | 688,891        | 705,793       | 16,902       |
| Β) | LOCAL DEVENUES                              |                |               |              |
| D) |                                             | 407.206        | 407.206       |              |
|    | Interest Income                             | 487,286        | 487,286       | -            |
|    | Interagency Services                        | 5,056,125      | 5,294,254     | 238,129      |
|    | Tuition                                     | 750,000        | 770,000       | 20,000       |
|    | All Other Fees & Contract                   | 1,466,525      | 1,466,525     | -            |
|    | All Other Sales                             | 170,000        | 170,000       | -            |
|    | All Other Local Revenues                    | 1,127,792      | 2,211,234     | 1,083,442    |
|    | TOTAL LOCAL REVENUES                        | 9,057,728      | 10,399,299    | 1,341,571    |
|    |                                             |                |               |              |
|    | TOTAL UNRESTRICTED GENERAL PURPOSE REVENUES | \$ 87,048,914  | \$ 88,763,345 | \$ 1,714,431 |