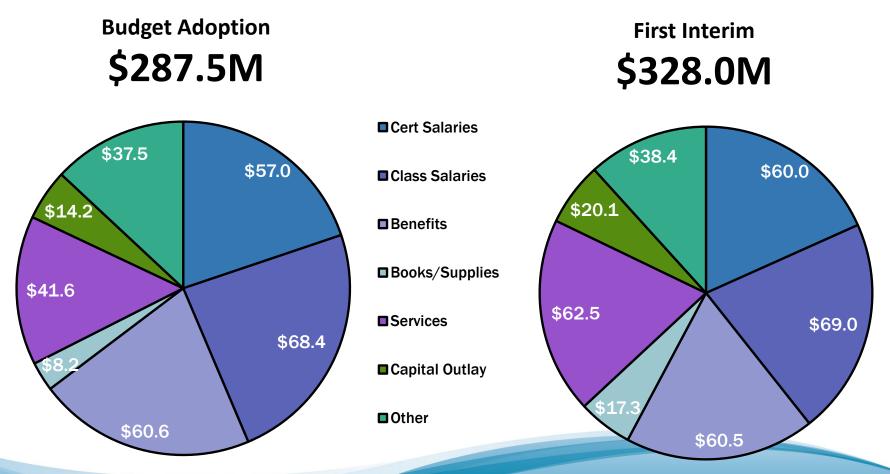

# County School Service Fund Combined Unrestricted and Restricted Expenditures 2020-21 – First Interim (in millions)

# Significant Expenditure Changes from Adopted Budget

| Description                  | Increase / (Decrease) |
|------------------------------|-----------------------|
| Certificated Salaries        | \$3,049,034           |
| Classified Salaries          | \$582,836             |
| Employee Benefits            | (\$91,619)            |
| Books/Supplies               | \$9,180,373           |
| Services and Other Operating | \$20,945,562          |
| Capital Outlay               | \$5,939,217           |
| Other Outgo                  | \$876,763             |