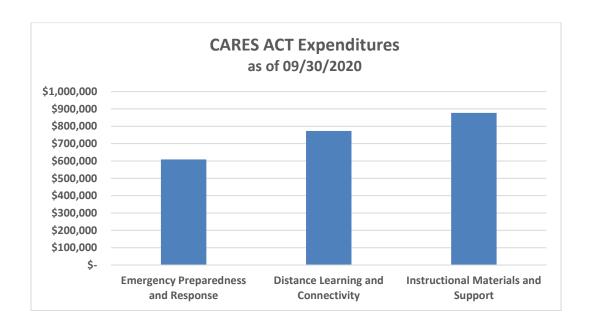

<sup>\*</sup>For the establishment of Data Initiatives Development Department. 100% general fund support in 2019-20; 80% in 2020-21; and 60% in 2021-22.

**10.** Coronavirus Aid, Relief, and Economic Security (CARES) Act funding in the amount of \$5,107,871 has been received by SCCOE. As of the September 30, 2020 CARES Act reporting period that is required by the CDE, approximately \$2.25 million has been expended on the following areas: emergency preparedness and response, distance learning and connectivity and instructional materials and support.

| Funding Source                                                | Funding Amount |
|---------------------------------------------------------------|----------------|
| Elementary and Secondary School Emergency Relief Fund (ESSER) | \$997,138      |
|                                                               |                |
| Learning Loss Mitigation Fund (LLMF)                          |                |
| Coronavirus Relief (CR) Fund                                  | 3,111,336      |
| Governor's Emergency Education Relief (GEER) Fund             | 594,794        |
| General Fund (GF)                                             | 372,230        |
| General Fund (GF) - OYA                                       | 17,840         |
| Coronavirus Relief (CR) Fund - OYA                            | 14,533         |
| Total                                                         | \$5,107,871    |