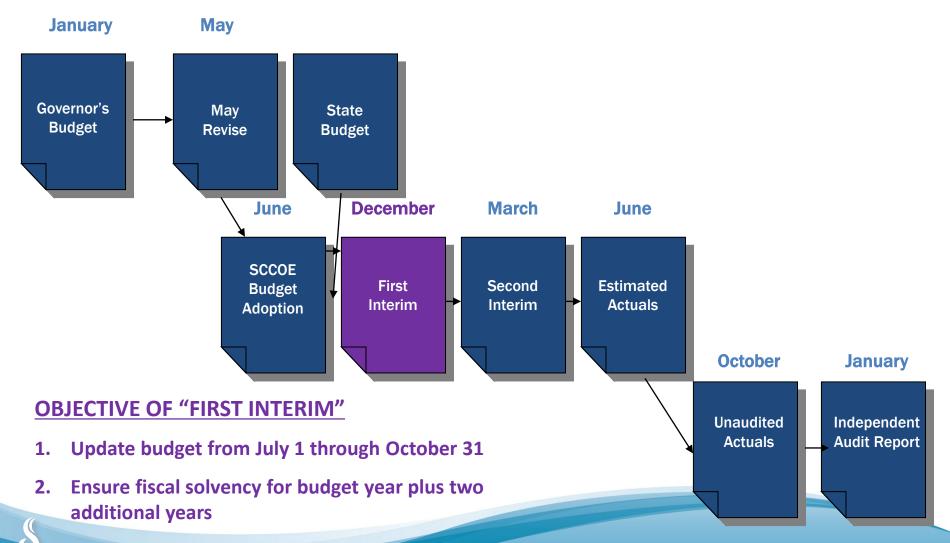

# First Interim

#### Background: Why we do a First and Second Interim?

California public schools have a unique framework for financial oversight. Assembly Bill 1200 (AB 1200) was created to ensure that local educational agencies (LEAs) in California were prepared to meet their financial obligations. The law was rooted in the concerns that arose following the bankruptcy of Richmond School District, and the fiscal collapse of a few other districts that were preparing to seek emergency loans from the state. Through the passage of AB 1200, the legislature proclaimed that California's 1,000-plus school districts need to maintain balanced budgets. This legislation emphasized fiscal procedures, standards, and accountability. California schools are required to do multiple year budget projections and interim financial reports throughout the year.

The codification of this can be found in Education Code Section 1240 requiring that county offices submit two reports to the County Board during each fiscal year. The first interim report reflects actual revenues and expenditures for the period of July 1 through October 31 and includes any updates to budget projections for the remainder of the fiscal year and two subsequent fiscal years. The second report, second interim, reflects actual revenues and expenditures from July 1 through January 31 and includes any updates to budget projections for the remainder of the fiscal year and two subsequent fiscal years. This requirement assists with the budget monitoring process and reporting of county offices' ability to meet financial obligations.